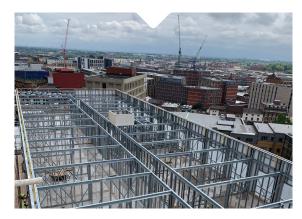

Less time spent on site is less money spent on the build. Sigmat light gauge steel frame is installed rapidly to create the building superstructure and importantly enables follow on trades to begin at the earliest opportunity. Our proprietary scaffold-free edge protection system 'SigSafe' is a key benefit of the Sigmat System.